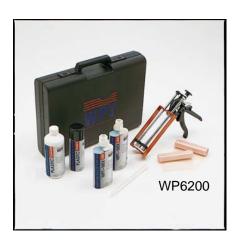

## WPT-MIX Plastic Repair Kits

WPT-MIX is a unique two components poly urethane product that can be used for a large range of plastic repair and bonding jobs. WPT-MIX also hardens when applied as a thin layer making it suitable for use as filler. It can be kept for a long time (even opened cartridges) and it can be used as well for bonding metal sheets, glass etc. An increasing number of car manufacturers, dealer organisations and body shops is taking advantage of these specific properties. You have the choice between 50 and 220 ml cartridges and between drying times of:

- 1,5 minutes (WPT-MIX 100), 50 ml
- 3,5 minutes (WPT-MIX 200), 50 ml and 220 ml
- 10 minutes (WPT-MIX 600), 220 ml

| Partnumber | Description                              | Partnumber | Description                               |
|------------|------------------------------------------|------------|-------------------------------------------|
| WP6200     | WPT-MIX Starter Kit - 220ml.             | WP6250     | WPT-MIX Intro Kit - 50 ml.                |
|            |                                          |            |                                           |
| 6201       | WPT-MIX-200 cartridge 220 ml.            | 6262       | WPT-MIX-100 cartridge 50 ml.              |
| 6202       | WPT-MIX-600 cartridge 220 ml.            | 6251       | WPT-MIX-200 cartridge 50 ml.              |
| 6203       | Pack of 12 Mixertips - 220               | 6253       | Pack of 12 Mixertips - 50                 |
| 6204       | Plastic Primer, Aerosol, 200 ml.         | 6204       | Plastic Primer, Aerosol, 200 ml.          |
| 6205       | Plastic Cleaner, 500 ml.                 | 6205       | Plastic Cleaner, 500 ml.                  |
| 6206       | Contouring Plastic,<br>360 cm x 12,5 cm. | 6256       | Contouring Plastic,<br>180 cm x 12,5 cm.  |
| 6207       | Reinforcement Tissue<br>360 cm x 12,5 cm | 6257       | Reinforcement Tissue<br>180 cm x 12,5 cm. |
| 6208       | Applicator Gun - 220                     | 6258       | Applicator Gun - 50                       |