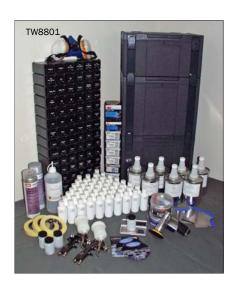

The TwenTec Spot Repair Kit p/n TW8801 contains 52 **waterborne** color tinters, tools and equipment to enable you to mix all common colors yourself.

| P/N    | Description                                                                                                                                                      |
|--------|------------------------------------------------------------------------------------------------------------------------------------------------------------------|
| TW8801 | TwenTec Spot Repair Kit , including 52 waterborne color tinters in 150 ml bottles, repair equipment and a Color-Box in a stacked container-set on castor wheels. |