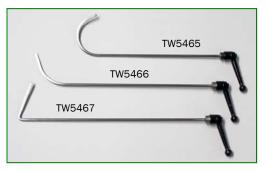

### TwenTec Rota-Grip Tool Set

The TwenTec Rota-Grip Dent Repair Tools are fitted with ratcheting handles, which can be locked in 26 different positions. Simply depress the thumb button on the back of the handle to change the handle position. No need to remove the tool from the job, a significant time-saving.

With the ratcheting handle you always can select the ergonomically optimal handle position, which prevents muscle problems.

With its variation in tips and tool lengths the TwenTec Rota-Grip Tool Set can be used for a wide range of dent repair jobs, especially on doors.

# Content of TW5070

| 1 x TW5465 |  |
|------------|--|
| 1 x TW5466 |  |
| 1 x TW5467 |  |