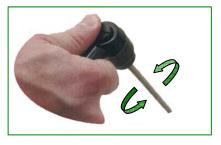

### TwenTec Rota-Grip Tool Set

The TwenTec Rota-Grip Dent Repair Tools are fitted with ratcheting handles, which can be locked in 26 different positions. Simply depress the thumb button on the back of the handle to change the handle position. No need to remove the tool from the job, a significant time-saving.

With the ratcheting handle you always can select the ergonomically optimal handle position, which prevents muscle problems.

With its variation in tips and tool lengths the TwenTec Rota-Grip Tool Set can be used for a wide range of dent repair jobs, especially on doors.