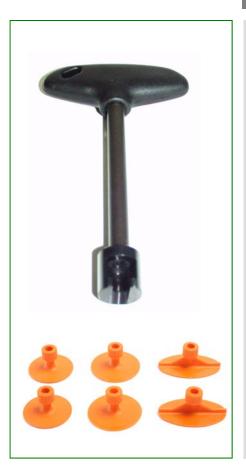

## **Hand Puller**

The Hand Puller is an worthwhile supplement to the WPT and TwenTec Dent Repair Slide Hammer programs.

It is designed especially for the repair of large amounts of small hail dents, where the standard slide hammer is a too heavy tool.

But the Hand Puller will come in handy as well for the repair of large, shallow dents and for keeping tension in the panel at traditional panel-beating jobs.

Two versions are available:

- short (overall length 15 cm)
- long (overall length 25 cm)