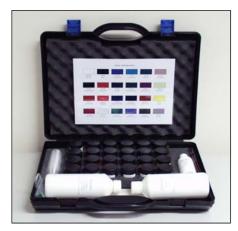

## **TwenTec Paint Chip Repair Kits**

The TwenTec Paint Chip Repair Kits enable you to repair small damages to car paint quickly and efficiently for a fraction of the cost of repainting.

Using a new method and especially composed paints the repair is executed in such a way that it is practically invisible where the damage was before the reparation.

The TwenTec Paint Chip Repair Kits contain 24 ready mixed colours. These are the most common colours. Other colours and/or brand specific colour sets can be supplied as well.

| P/N | Description |
|-----|-------------|
|-----|-------------|

- TW6805TwenTec Paint Chip Repair Starter Kit (solvent-base)24 ready mixed colours. Bottles 30 ml.
- TW6806TwenTec Paint Chip Repair Economy Kit (solvent-base)24 ready mixed colours. Bottles 50 ml.
- TW6807 TwenTec Paint Chip Repair Master Kit (solvent-base) with an Airbrush-gun. 24 ready mixed colours. Bottles 50 ml.