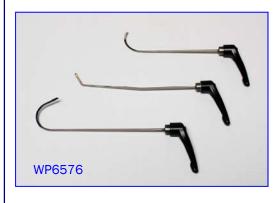

# P/N Description

WP6576 WPT Mini Rota-Grip Tool Set

#### Content of WP6576

| WPT252 | Rota-Grip Tool, 5,0 x 280 mm, Half J-Curve |
|--------|--------------------------------------------|
| WPT253 | Rota-Grip Tool, 5,0 x 330 mm, Double Bend  |
| WPT254 | Rota-Grip Tool, 5,0 x 330 mm, Full J-Curve |