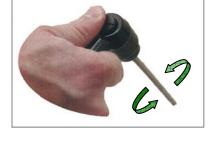

### WPT Rota-Grip Tool Sets

The WPT Rota-Grip Dent Repair Tools are fitted with ratcheting handles, which can be locked in 24 different positions.

Simply depress the thumb button on the back of the handle to change the handle position.

No need to remove the tool from the job, a significant time-saving.

With the ratcheting handle you always can select the ergonomically optimal handle position, which prevents muscle problems.

With the variation in tips and tool dimensions the WPT Rota-Grip Tool Sets can be used for a wide range of dent repair jobs, especially on doors.