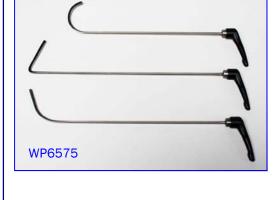

## P/N Description

WP6575 WPT Rota-Grip Tool Set

#### Content of WP6575

| WPT256 | Rota-Grip Tool, 8,0 x 545 mm, Full J-Curve |
|--------|--------------------------------------------|
| WPT257 | Rota-Grip Tool, 8,0 x 650 mm, Angle Back   |
| WPT258 | Rota-Grip Tool, 8,0 x 640 mm, Half J-Curve |
|        | also available:                            |
| WPT259 | Rota-Grip Tool, 8,0 x 350 mm, Half J-Curve |
| WPT261 | Rota-Grip Tool, 8,0 x 530 mm, Half J-Curve |
| WPT260 | Rota-Grip Tool, 8,0 x 910 mm, Half J-Curve |