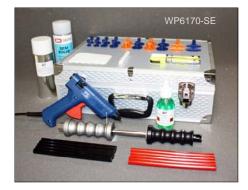

| P/N       | Description                                           |
|-----------|-------------------------------------------------------|
| WP6120-SE | WPT Silver Edition Dent Puller Kit                    |
| WP6170-SE | WPT Silver Edition Dent Hammer Kit                    |
| WP6180-SE | WPT Silver Edition Combi Kit (with Puller and Hammer) |