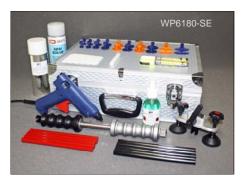

| P/N       | Description                                           |
|-----------|-------------------------------------------------------|
| WP6120-SE | WPT Silver Edition Dent Puller Kit                    |
| WP6170-SE | WPT Silver Edition Dent Hammer Kit                    |
| WP6180-SE | WPT Silver Edition Combi Kit (with Puller and Hammer) |