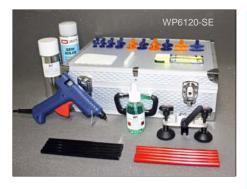

| P/N       | Description                                           |
|-----------|-------------------------------------------------------|
| WP6120-SE | WPT Silver Edition Dent Puller Kit                    |
| WP6170-SE | WPT Silver Edition Dent Hammer Kit                    |
| WP6180-SE | WPT Silver Edition Combi Kit (with Puller and Hammer) |