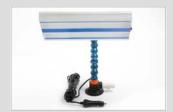

# **P/N 6566**Quik-Lite with Suction Cup Base, 12 Volt

**P/N 6548**Dent-Light with
Suction Cup Base, 220 Volt

| your dealer: |  |  |
|--------------|--|--|
|              |  |  |
|              |  |  |
|              |  |  |
|              |  |  |
|              |  |  |
|              |  |  |