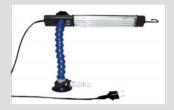

ased to arrange a demonstration of the TwenTec system, so you can convince yourself that perfect results can be obtained.

## **Program overview**



Basic Kit (8 Tools + Accessories)

P/N TW5008



Custom Kit (16 Tools + Accessories)

P/N TW5016



Master Kit (26 Tools + Accessories)

P/N TW5026

### **Fluorescent Lights**

To determine the exact location of the tool under the panel and to guide the repair job, you will make use of two reflection lines on the panel.

WPT-TwenTec Automotive BV supplies a range of fluorescent lights, that can create such reflection lines.

**P/N 6502**Portable Light Stand, 220 Volt

# **P/N 6535**Stubby Light with Suction Cup Base, 12 Volt





**P/N 6538**Mini-Light with
Suction Cup Base, 220 Volt

# **P/N 6566**Quik-Lite with Suction Cup Base, 12 Volt





**P/N 6548**Dent-Light with
Suction Cup Base, 220 Volt

| your dealer: |  |  |
|--------------|--|--|
|              |  |  |
|              |  |  |
|              |  |  |
|              |  |  |
|              |  |  |
|              |  |  |