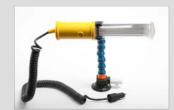

# **P/N 6535**Stubby Light with Suction Cup Base, 12 Volt

**P/N 6538**Mini-Light with
Suction Cup Base, 220 Volt