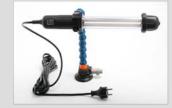

# **P/N 6535**Stubby Light with Suction Cup Base, 12 Volt

**P/N 6538**Mini-Light with
Suction Cup Base, 220 Volt